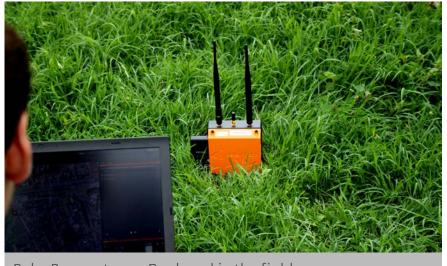

The Baby Bear C2 antenna is housed inside a small, rugged transport case and can be deployed anywhere in less than 1 minute. It comes equipped with 6.5 km range command & control (C2) antennas.

The antenna has a wireless connection to the hardware that is running the command & control software (laptop or Android tablet). It can be placed almost anywhere during operations: on the ground, on top of a vehicle. It has a rugged design and can be deployed in rainy, dusty, hot and cold environments.

The Baby Bear antenna is the perfect tool for rapid deployment and mid-range operations. Stored in your DT18 Backpack and operated with a tablet, Baby Bear is the ideal mobile solution.

Note: Use with Brother Bear for Video streaming