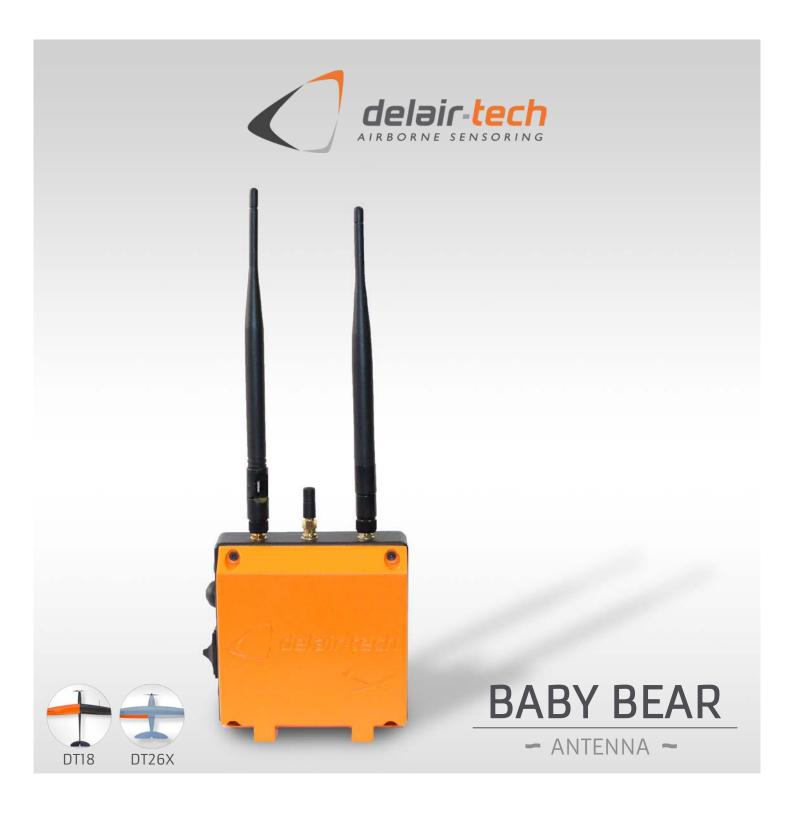

## ULTRA LIGHT COMMAND & CONTROL ANTENNA

6,5 km

< 1 min.

DEPLOYMENT TIME

Wireless GCS CONNECTION

40 hours
BATTERY LIFE

The Baby Bear C2 antenna is optimized for maximum portability and convenience. Features like the water, dust, and impact-resistant case keep the internal components safe in all kinds of harsh environments. Wireless connectivity to the laptop or Android tablet running the flight control software gives you the freedom to be mobile.

The Baby Bear C2 antenna is housed inside a small, rugged transport case and can be deployed anywhere in less than 1 minute. It comes equipped with 6.5 km range command & control (C2) antennas.

The antenna has a wireless connection to the hardware that is running the command & control software (laptop or Android tablet). It can be placed almost anywhere during operations: on the ground, on top of a vehicle. It has a rugged design and can be deployed in rainy, dusty, hot and cold environments.